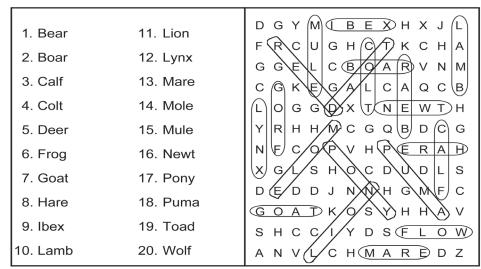

Spearfish Canyon, S.D., Jared Capp turns four shipping containers into a mountain hideaway.

**HGTV Unsellable Houses** Lyndsay and Leslie transform an outdated home into an industrial-chic showstopper. (N) 8:31 p.m. HGTV Unsellable Houses Lyndsay and

Leslie test fans' knowledge of selling homes as they repair an outdated rambler. (N)

9:00 p.m. DIY Building Off the Grid A couple sets out to build their dream tree-house retreat in northern Georgia.

9:01 p.m. HGTV Unsellable Houses (N) 10:00 p.m. DIY Building Off the Grid Mollie and Sean Busby build a super efficient tiny house in northwestern Montana

10:01 p.m. HGTV House Hunters A couple search for a larger home for their family in Melbourne, Fla. (N)

## Wednesday

10:01 p.m. HGTV Bargain Block (N) 10:06 p.m. HGTV House Hunters (N)



## WORD SEARCH

In the grid below, twenty answers can be found that fit the category for today. Circle each answer that you find and list it in the space provided at the right of the grid. Answers can be found in all directions—forward, backward, horizontally, vertically and diagonally. An example is given to get you started. Can you find the twenty answers in today's puzzle?

## **Today's Category: Four-Letter Critters**

| D | G | Υ | M | I | В | Ε  | Χ | Н | Χ | J | L |     | Newt |
|---|---|---|---|---|---|----|---|---|---|---|---|-----|------|
| F | R | С | U | G | Н | С  | Т | K | С | Н | Α | 3.  |      |
| G | G | Ε | L | С | В | О  | Α | R | ٧ | Ν | М |     |      |
| С | G | K | Ε | G | Α | L  | С | Α | Q | С | В | 6.  |      |
| L | 0 | G | G | D | Χ | T( | N | Е | W | T | H |